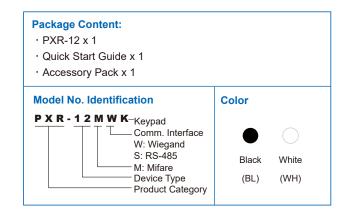

## **Ordering Information**

## Specification

| Model No.           | PXR-12MTK                                                                       | PXR-12MWK | PXR-12MSK          |
|---------------------|---------------------------------------------------------------------------------|-----------|--------------------|
| Read Format         | Mifare (13.56 MHz)                                                              |           |                    |
| Read Range          | 3 cm (max)                                                                      |           |                    |
| Comm. Interface     | T2                                                                              | Wiegand   | RS-485             |
| Keypad              | 12 Keys (0-9, *, #)                                                             |           |                    |
| Input Port          | Case Sensor x 1                                                                 |           |                    |
| ID Setting          | None                                                                            |           | DIP switch setting |
| Comm. Baudrate      | None                                                                            |           | 19,200 bps-N-8-1   |
| LED Indicator       | Green / Red Bi-color LED x 1 (Status / Power)                                   |           |                    |
| Beep Tone           | Buzzer                                                                          |           |                    |
| Power Input         | DC 12V / 1A                                                                     |           |                    |
| Current Consumption | 300mA (max)                                                                     |           |                    |
| Operating Temp.     | -20°C~ 70°C / -4°F~ 158°F                                                       |           |                    |
| Relative Humidity   | 20% ~ 80%(Non-condensing)                                                       |           |                    |
| Dimensions (LxWxH)  | Faceplate : 120(L) x 75(W) x 13(H)(mm) Backside box : 70(L) x 42(W) x 24(H)(mm) |           |                    |