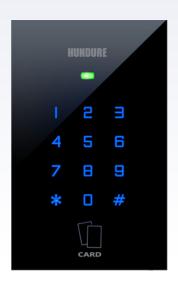

## **PXR-12** Mifare Keypad Reader

## **Features**

- Conforms to ISO 14443A, supporting MIFARE card.
- Unique ID or Block read format supported and programmable key value.
- Slim, stylish design, capacitive touch keypad with blue backlight.
- Keypad function. When working with controller, it provides unlock modes including card-swiping, pressing keypad or card-swiping with password to unlock.
- Provides different communication interfaces to connect with controllers for different site requirements
- Provides RS-485 communication interface for long distance installation (PXR-12MSK)
- Wide range of operating temperature to meet the requirements of tropical or frigid zone climate environment.
- Case sensor detection function to enhance the system security.
- Watchdog function secures system free from halting.