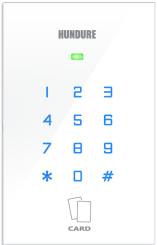

## **PXR-12** Mifare Keypad Reader

## **Features**

- Conforms to ISO 14443A, supporting MIFARE card.
- Unique ID or Block read format supported and programmable key value.
- Slim, stylish design, capacitive touch keypad with blue backlight.
- Keypad function. When working with controller, it provides unlock modes including card-swiping, pressing keypad or card-swiping with password to unlock.
- Provides different communication interfaces to connect with controllers for different site requirements
- Provides RS-485 communication interface for long distance installation (PXR-12MSK)
- Wide range of operating temperature to meet the requirements of tropical or frigid zone climate environment.
- Case sensor detection function to enhance the system security.
- Watchdog function secures system free from halting.