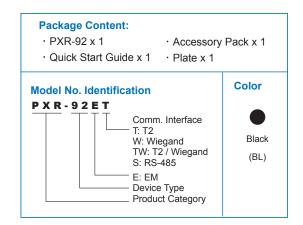

## **PXR-92 EM Reader**



## **Features**

- Support 125 KHz-EM card
- Reading distances are around 8~10 cm
- Case sensor detection function
- Watchdog function secures system free from halting
- Provide different communication interface with controller.
- Special model to providets both T2 and Wiegand interface, it allow customer to use more flexible.(PXR-92ETW)
- Provide RS-485 communication interface, it may suit for long distance installation. (PXR-92ES)
- IP65 waterproof and dustproof testing, easy to install indoor and outdoor environments.
- Wide operation temperature range, it can be install in different arctic or tropical regions.

## Ordering Information



## Specifications

| Model No.             | PXR-92ET                  | PXR-92EW | PXR-92ETW    | PXR-92ES           |
|-----------------------|---------------------------|----------|--------------|--------------------|
| Read Format           | 125 KHz (EM Compatible)   |          |              |                    |
| Read Range            | 8-10 cm(max)              |          |              |                    |
| Comm. Interface       | T2                        | Wiegand  | T2 / Wiegand | RS-485             |
| Input Port            | Case Sensor x 1           |          |              |                    |
| ID Setting            | NONE                      |          |              | DIP switch setting |
| Comm. Baudrate        | NONE                      |          |